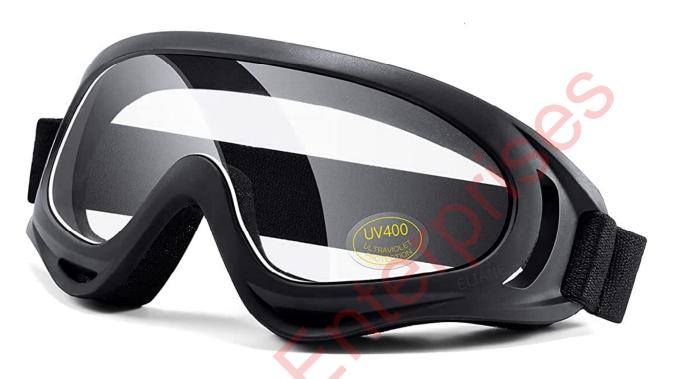

## **TRANSPARENT GOGGLES**

MATERIAL & OTHER FRAME TYPE - FULL RIM

FRAME MATERIAL - THERMOPLASTIC POLYURETHANE (TPU)

SPECIAL FEATURE ADJUSTABLE

(MATERIAL):-

(1) FRAME: TPU TOUGHNESS (SOFT RUBBER FRAME) NOT EASY TO BREAK.

(2) LENS: POLYCARBONATE LENS (NOT GLASS).

(SIZE) :- ONE SIZE FITS MOST

(1) LENS FRAMES WIDTH: ABOUT 7.5 inch

(2) LENS FRAMES HEIGHT: About 7.5 inch

LENS + MASK HEIGHT:

IT OFFERS THE BEST FACE PROTECTION FROM DUST AND OTHER HARMFUL ELEMENTS AND PROVIDES BETTER AIR PERMEABILITY

IT PROTECTS FROM POWDER & PAINT FUMES.

(UV PROTECTION) :- THE LENS IS MADE OF THICK PC MATERIAL, ANTI-UV AND ANTI-GLARE.

(WINDPROOF & DUSTPROOF) :- GOOD VISIBILITY, NO MORE DUST, AND PAINT GETTING INTO YOUR FACE OR EYE.

(ADJUSTABLE HEAD BAND) :- THE HEADBAND LENGTH CAN BE ADJUSTED ACCORDING TO THE HEAD SIZE SO THAT THE EYES DON'T HAVE TO BEAR BURDENS.

(SIDE VENTILATION HOLE) :- IT ALLOWS THE WIND TO BLOW IN FROM BOTH SIDES OF THE CHEEKS TO IMPROVE OVERALL VENTILATION.