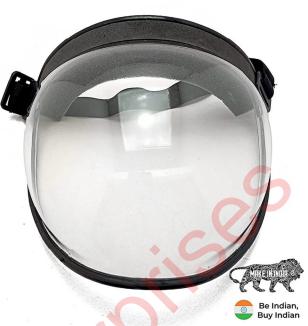

## **PRODUCT DETAILS**

SAFETY FACE SHIELD VISOR

EXTREMELY LIGHTWEIGHT and CAN BE USED IN VARIOUS SITUATIONS SUCH AS IN LABORATORY, SANDING, WELDING, PAINTING etc.

PLASTIC FACE COVER SHIELD HAS A FOAM STRIP, AND THE ELASTIC BAND TO SUIT YOUR HEAD AND FACE WELL.

FULL-LENGTH SIZE PROVIDES MORE COMPLETE COVERAGE THAN TYPICAL FACE SHIELDS.

WRAP-AROUND DESIGN PROVIDES OVER-THE-TOP, SIDE AND FRONT FACE, EYES AND NOSE PROTECTION.

FACE SHIELD VISOR CAN BE EASILY CLEANED WITH WATER OR DISINFECTANT.

MADE OF TRANSPARENT RECYCLABLE AND WATERPROOF PET (POLYETHYLENE TEREPHTHALATE) WHICH EFFECTIVELY ISOLATE SALIVA AND PROTECT YOUR WHOLE FACE FROM SPRAY, SPLATTER, DROPLET, DUST, OIL, POWDER AND SMOKE