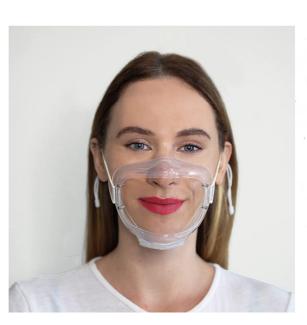

## **PRODUCT DETAILS**

SAFETY FACE SHIELD VISOR

EXTREMELY LIGHTWEIGHT and CAN BE USED IN VARIOUS SITUATIONS SUCH AS IN LABORATORY, SANDING, WELDING, PAINTING etc.

PLASTIC FACE COVER SHIELD HAS A FOAM STRIP, AND THE ELASTIC BAND TO SUIT YOUR HEAD AND FACE WELL.

MADE OF TRANSPARENT RECYCLABLE AND WATERPROOF PET (POLYETHYLENE TEREPHTHALATE) WHICH EFFECTIVELY ISOLATE SALIVA AND PROTECT YOUR WHOLE FACE FROM SPRAY, SPLATTER, DROPLET, DUST, OIL, POWDER AND SMOKE